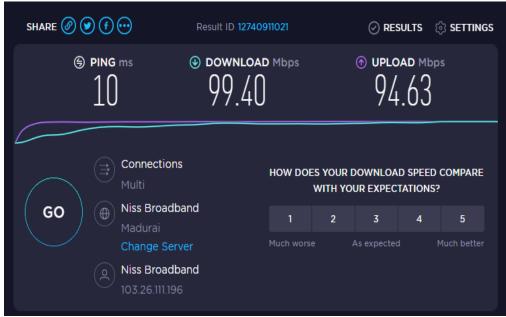

tel USB   | LAN Facility,            | Unlimited Free | Broadband | Till Now      | 2 controlled         | Intranet  |
|              | AIRTEL   | wifi Modem   | covering 100 m distance  | Usage &        | (Fibre    |               | Wi-Fi access         | using for |
|              |          | with         | (Administrative Office & | Download       | Cable)    |               | points               | Wifi,     |
|              |          | 100 Mpbs     | Computer Labs)           |                |           |               |                      |           |
|              |          |              |                          |                |           |               |                      |           |

## **Speed Measurement of Internet**

## **Uploading and Downloading Speed**