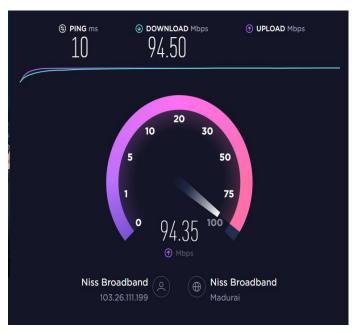

irtel USB   | LAN Facility,            | Unlimited Free | Broadband | Till Now      | 2 controlled         | Intranet  |
|              | AIRTEL   | wifi Modem   | covering 100 m distance  | Usage &        | (Fibre    |               | Wi-Fi access         | using for |
|              |          | with         | (Administrative Office & | Download       | Cable)    |               | points               | Wifi,     |
|              |          | 100 Mpbs     | Computer Labs)           |                |           |               |                      |           |
|              |          |              |                          |                |           |               |                      |           |

## **Speed Measurement of Internet**

## **Uploading and Downloading Speed**